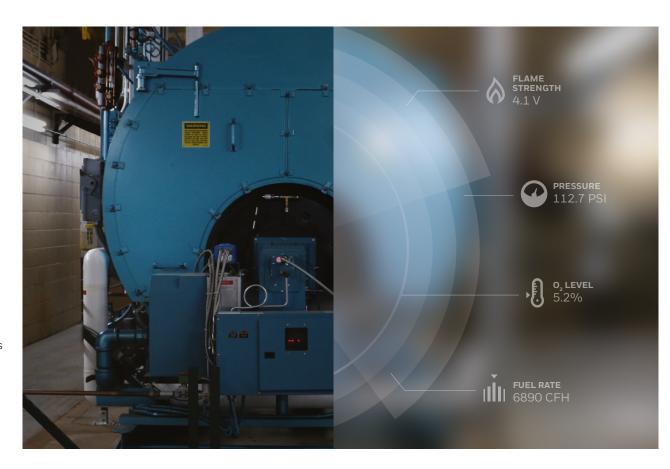

#### **MONITOR**

See real-time and trending data, and get alerts when key parameters are outside normal limits.

Drill down into each piece of thermal process equipment to see current alerts and status of key parameters

See which alarms have been configured with your current system

Track historical data by day, week or month to identify trends and opportunities for improvement