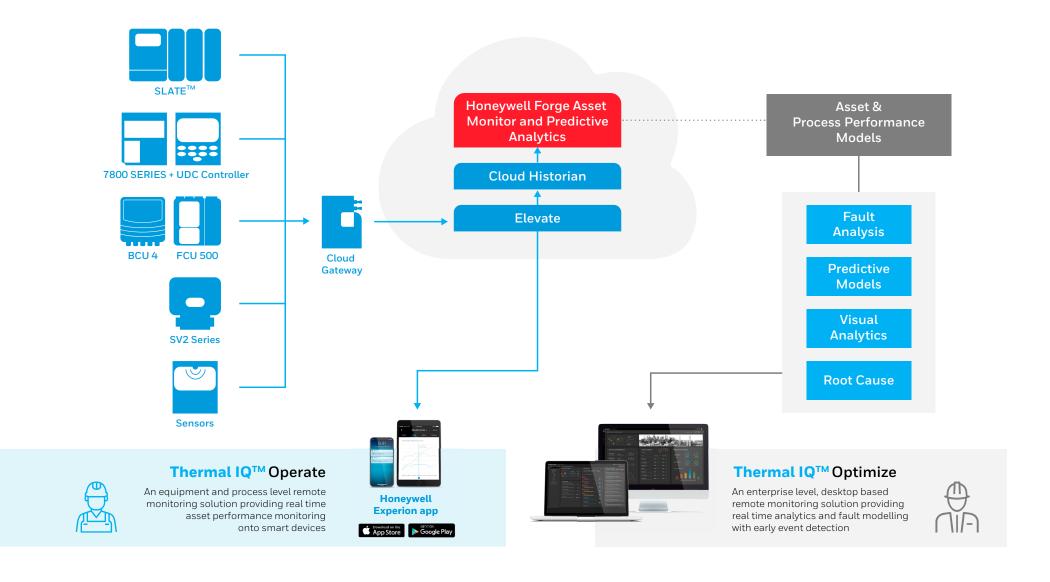

## THERMAL IQ PLATFORM

A remote monitoring solution that securely connects your combustion equipment to the cloud, making critical thermal process data available anytime, anywhere, on any smart device or desktop.

# THERMAL IQ OPERATE REAL-TIME ASSET PERFORMANCE MONITORING

### THERMAL IQ OPTIMIZE ENTERPRISE ASSET PERFORMANCE & PROCESS MONITORING

ACHIEVE ENHANCED ENTERPRISE SAFETY, RELIABILITY, AND EFFICIENCY VIA PERFORMANCE VISIBILITY THROUGH A SINGLE LENS.

Enterprise Dashboard