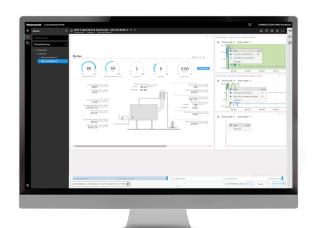

#### **Interactive Fault Tree Analysis**

Stay ahead of problems by predicting potential failures derived from built-in fault tree analysis and event specific troubleshooting recommendations.

#### Prepackaged and Customizable Analytics

Historical trending overlaid with powerful built-in and customizable analysis tools empower leaders and data scientists who are proactively solving hidden and complex problems.