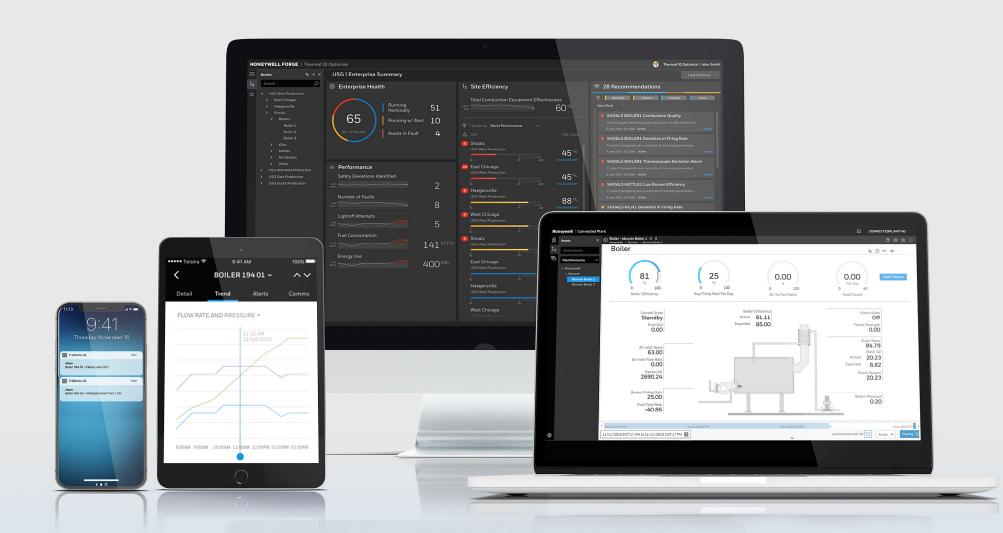

#### **MONITOR**

See real-time and trending data, and get alerts when key parameters are outside normal limits.

#### **MANAGE**

Connect everyone from management to maintenance with insights that drive smarter decisions.

#### **MAXIMIZE**

Stop waiting for faults and failures that can lead to shutdowns – get ahead of trouble and maximize uptime.

Get critical alerts and notifications right on your home screen

See high-level overview of all your connected thermal process equipment

Drill down into each piece of thermal process equipment to see current alerts and status of key parameters

See which alarms have been configured with your current system

Track historical data by day, week or month to identify trends and opportunities for improvement

Get troubleshooting tips based upon the alert / alarm