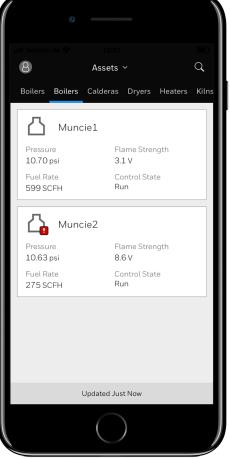

Drill down into each piece of thermal process equipment to see current alerts and status of key parameters

See which alarms have been configured with your current system

Track historical data by day, week or month to identify trends and opportunities for improvement