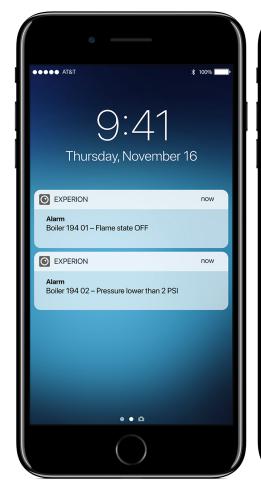

Drill down into each piece of thermal process equipment to see current alerts and status of key parameters

See which alarms have been configured with your current system

Track historical data by day, week or month to identify trends and opportunities for improvement