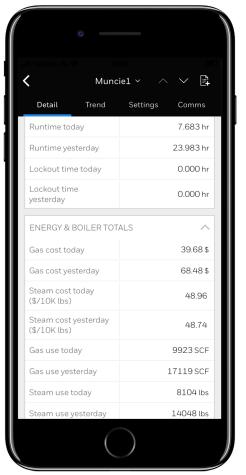

#### **MONITOR**

See real-time and trending data, and get alerts when key parameters are outside normal limits.

#### **MAXIMIZE**

Stop waiting for faults and failures that can lead to shutdowns – get ahead of trouble and maximize uptime.

Get critical alerts and notifications right on your home screen

See high-level overview of all your connected thermal process equipment

Drill down into each piece of thermal process equipment to see current alerts and status of key parameters

See which alarms have been configured with your current system

Track historical data by day, week or month to identify trends and opportunities for improvement

Get troubleshooting tips based upon the alert / alarm