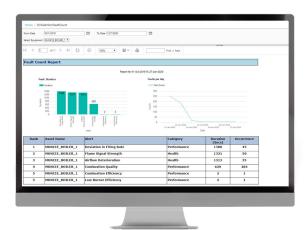

Asset Performance Dashboard

Fault Analytics

#### **Interactive Fault Tree Analysis**

Stay ahead of problems by predicting potential failures derived from built-in fault tree analysis and event specific troubleshooting recommendations.